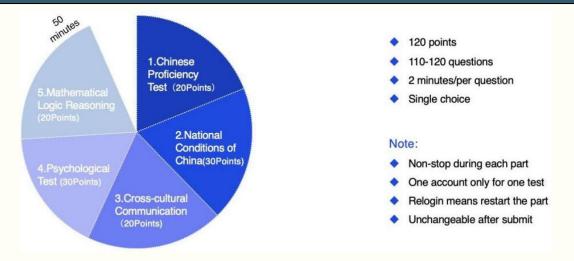

✤ 2. University Qualification Assessment(UQA) for International Students

2.1 Only individual international applicants for degree programs are required to take UQA, which aims to evaluate whether an international student is eligible for degree programs in Shanghai University. Here is the portal for UQA: https://apply.shu.edu.cn/.

Please note that you should take this test seriously, as the test results will be taken as an important consideration for admission. More information about UQA could be found in the following pie chart and samples:

2.2 Samples (for applicants with no Chinese study experience)

Have you studied Chinese before? (If you choose "No", this part of test will be skipped)

- A: Yes, continue this part
- B: Never, skip this part
- ✤ 3. About Interview