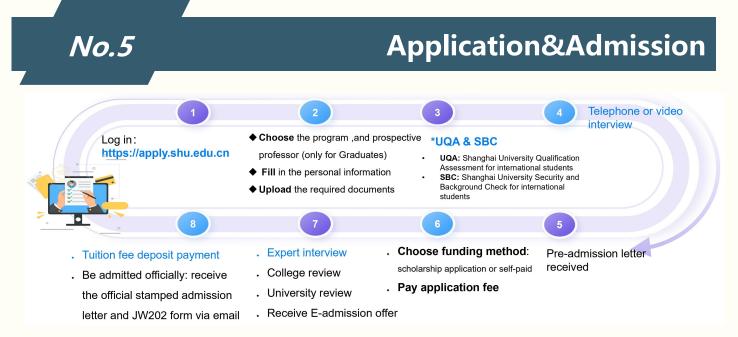

## **ADMISSION METHOD**

#### ✤ <u>APPLICATION—EVALUATION</u>

- ✤ Application documents assessment, including documents review, online test, and interviews, etc.
- ✤ For the list and tuition of Master's Programs, please refer to the attached List of Master's Programs

### No.3

- **IMPORTANT DATE**
- ★ **Date of Application:** December 2nd, 2024 to June 30th, 2025.
- ✤ <u>Date of School:</u> The end of August to the beginning of September, 2025
- Date of Registration: August 20<sup>th</sup>, 2025; The specific registration time will be notified on the official website.

No.4

**ELIGIBILITY** 

- 1. Applicants must be non-Chinese citizens with a valid ordinary-type passport and in good health both mentally and physically.
- ✤ 2. Language Proficiency
  - 2.1 Chinese-taught programs, HSK certificates within two years are required.

#### ✤ 3. Academic Requirement

3.1 Applicant need to hold a Bachelor's degree or its equivalent when applying for a Master's program; Graduates who did not receive their degree certificates at the time of application should provide pre-graduation certificates issued by their schools or colleges and personal commitment (You can download the template at <u>https://apply.shu.edu.cn/application/index</u>) to prove their ability to graduate smoothly and obtain their degree certificates by the end of July 2025.

3.2 Accepted by a prospective professor at Shanghai University

Choose supervisor online when choosing a major in the online application system and get accepted by a prospective professor.

Please refer to detailed application requirements under the program introduction on application website.

3.5 Some colleges give priority to applicants with work experience, such as MBA Center.

◆ 1. Shanghai University Security and Background Check (SBC) for International Students

The purpose of SBC is to check whether the applicant's personal condition is appropriate to enter the university. It includes questions about the applicant's personal background, education background and physical health. Please note that you must answer truthfully for verification, and the results will be put on record by Shanghai University.

✤ 2. University Qualification Assessment(UQA) for International Students

2.1 Only individual international applicants for degree programs are required to take UQA, which aims to evaluate whether an international student is eligible for degree programs in Shanghai University. Here is the portal for UQA: https://apply.shu.edu.cn/.

An interview will be arranged and conducted by the recruitment staff and professors via video conferencing or telephone for shortlisted candidates who have passed SBC and UQA. The interview is expected to last for 10-15 minutes, and the language used depends on the language of instruction of your degree program.

✤ 4. Tuition Deposit Payment

All applicants of degree programs must pay the tuition deposit (One-year or half a year tuition fee) after receiving the E-admission notice within 20 working days. If the payment is not completed after 20 days, it would be regarded as giving up. For detailed deposit policies, please refer to the attached **Policies on Tuition Deposit Payment for Shanghai University International Students**.